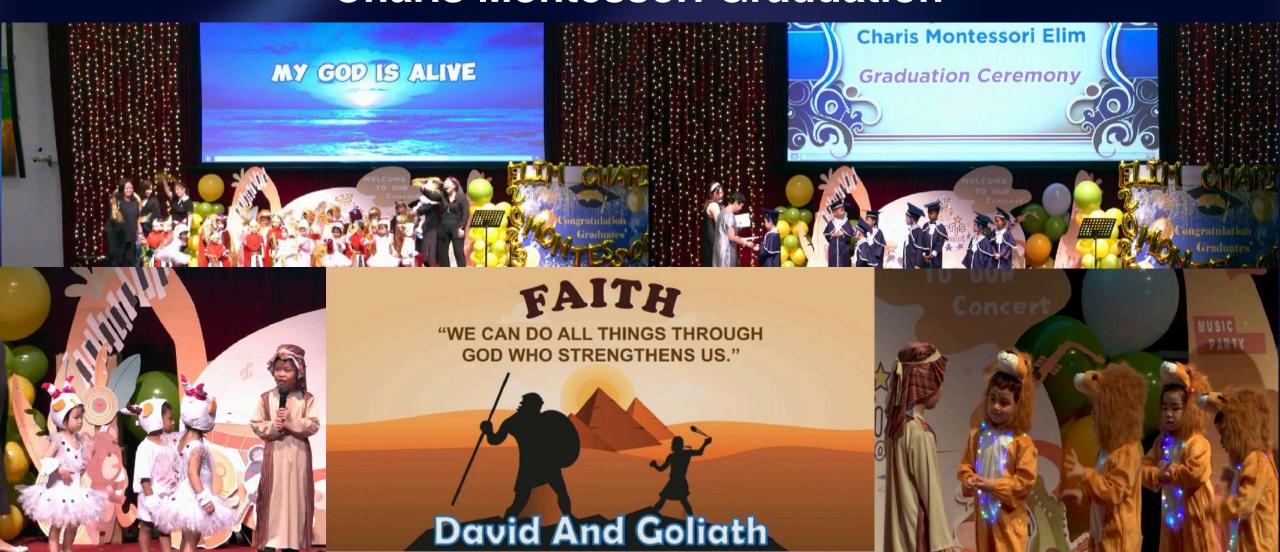

### **Charis Montessori Graduation**

**Blessing seniors in Elder Daycare Centre** 