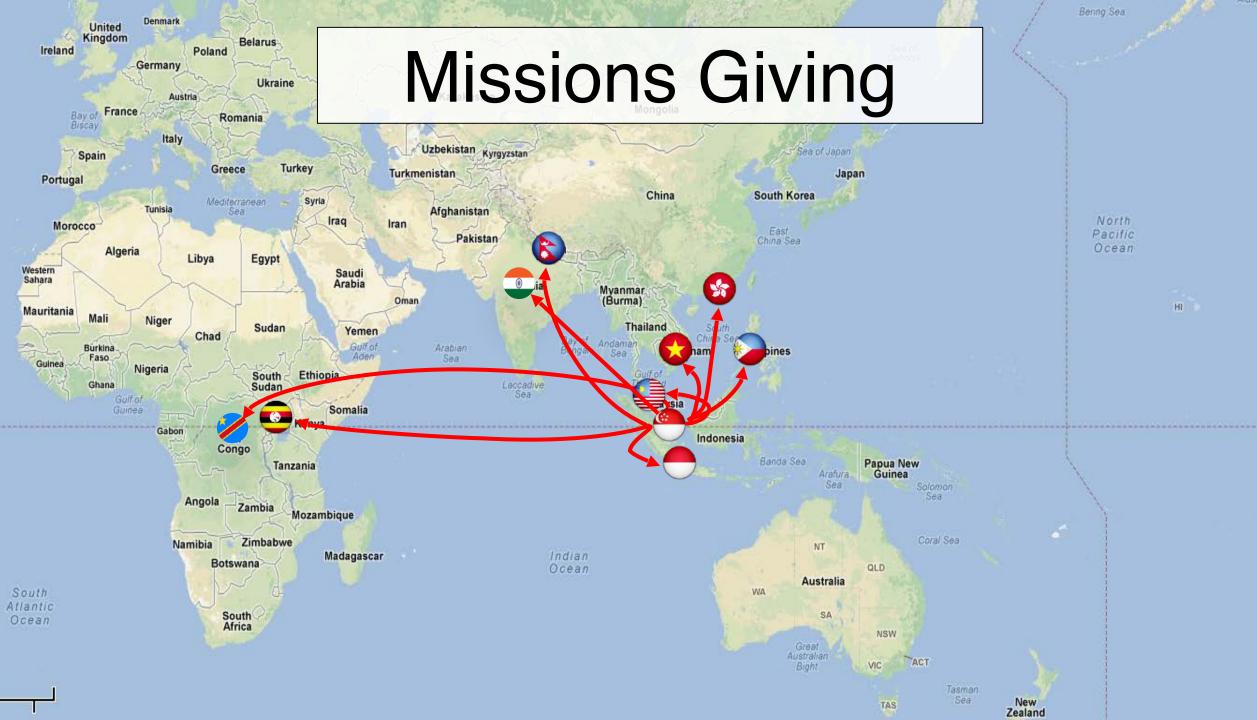

# ELIM CHURCH Mission Sunday

14 January 2024

## Congo – Jemima Ooi

**BEFORE** 

AFTER

Support Building A House for a family in Kenya

## Congo – Jemima Ooi

#### START TO FINISH: CAROLINE'S HOME

Indonesia (Pontianak) – Eliezer Janpan

#### Indonesia (Jakarta) – Hariagus

- Maluku Theological Seminary, Ambon, Maluku
- INTHEOS Christian Vocational High School, Singkawang, West Kalimantan
- Church Planting in Sampit, Central Kalimantan
- Support of Pastors in Sumba, East Nusa, Tenggara Island

Mercy for All Assembly of God

(The Assemblies of Godin Indonesia)

Hong Kong – Ketty TangAttached to Calvary Hong Kong Church Ltd

Nepal – Dilip P Chhetri

Philippines (General Santos) – Noe & Jemima Gracia

**House Visits** 

**Food Distribution in the Community** 

### Singapore –

- Margaret Seaward
- James Singh
- Jameson Yeo
- Lawrence Seow
- David Lawrence

#### **East Africa**

LIAM Global

#### India

Grace Assembly AG Church, Bangalore

#### Indonesia

Yayasan Pembaharuan Internasional

#### Vietnam

To Chuc Asian Ministry Teams

#### Singapore

- The Assemblies of God Singapore
- Teen Challenge Singapore
- Elim Community Services Ltd
- The Gideons International, Singapore

### **Bible Schools**

**Overseas**:

Bible Institute for The Deaf (Philippines)

Malaysia Tamil Bible College

Local:
ACTS College Ltd