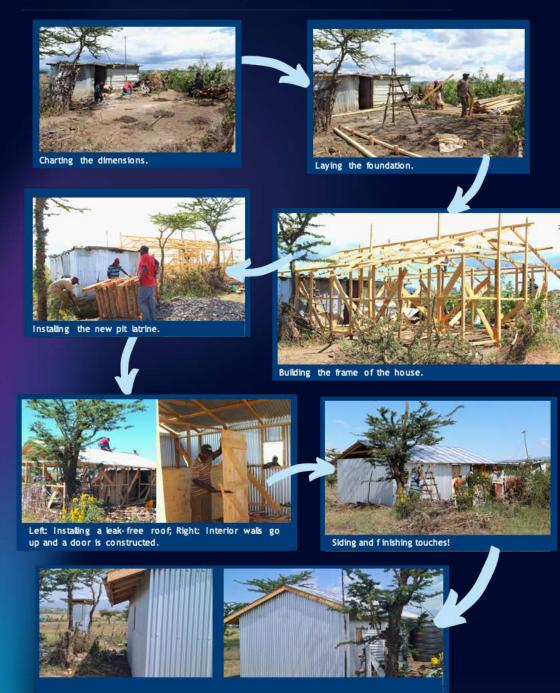

# ELIM CHURCH Mission Sunday

14 January 2024

## Congo – Jemima Ooi



**BEFORE** 

AFTER



Support Building A House for a family in Kenya

## Congo – Jemima Ooi

#### START TO FINISH: CAROLINE'S HOME



Indonesia (Pontianak) – Eliezer Janpan







#### Indonesia (Jakarta) – Hariagus

- Maluku Theological Seminary, Ambon, Maluku
- INTHEOS Christian Vocational High School, Singkawang, West Kalimantan
- Church Planting in Sampit, Central Kalimantan
- Support of Pastors in Sumba, East Nusa, Tenggara Island



Mercy for All Assembly of God

(The Assemblies of Godin Indonesia)

Hong Kong – Ketty TangAttached to Calvary Hong Kong Church Ltd

Nepal – Dilip P Chhetri



Philippines (General Santos) – Noe & Jemima Gracia



**House Visits** 



**Food Distribution in the Community** 

### Singapore –

- Margaret Seaward
- James Singh
- Jameson Yeo
- Lawrence Seow
- David Lawrence











## **Churches / Organizations**

#### **East Africa**

LIAM Global

#### India

Grace Assembly AG Church,