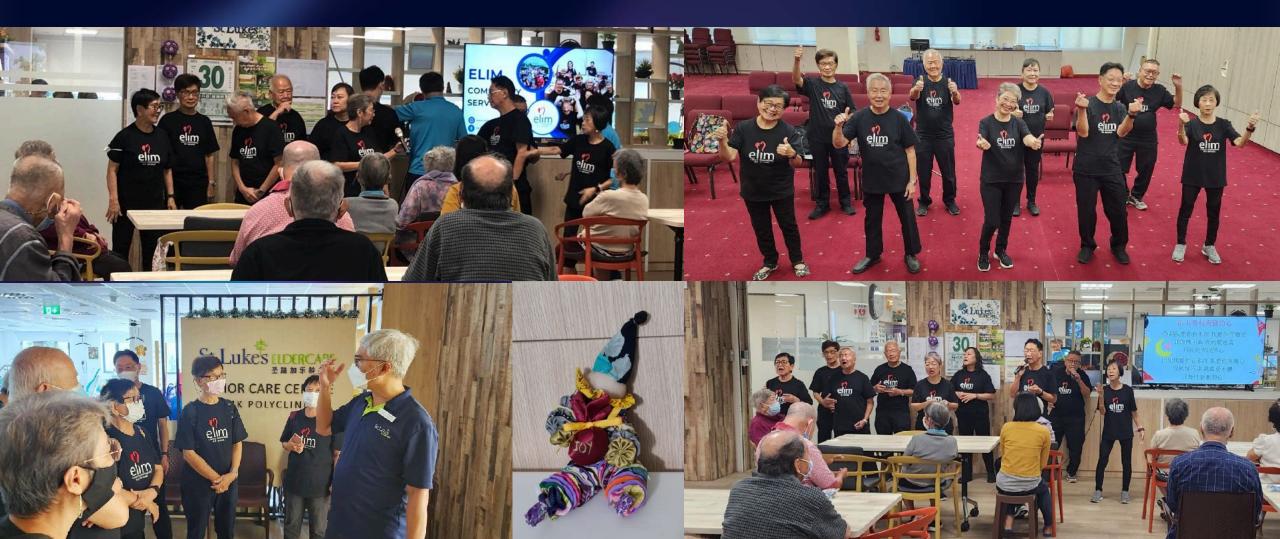

### **Charis Montessori Graduation**

**Blessing seniors in Elder Daycare Centre** 

# LOCAL MISSIONS Blessing Regional Community with Bagpipers

Blessing individuals in need